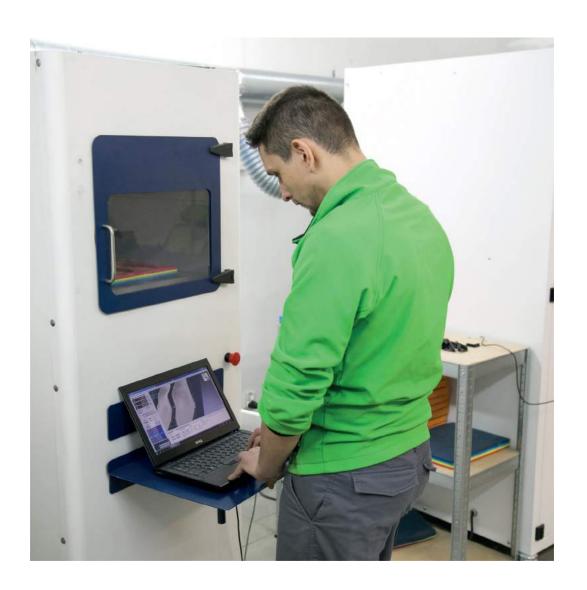

#### Podoscope / scanner

The patient stands bare feet on the podoscope / scanner. During the test, an image of the static load on the feet is recorded and automatically further processed to the computer. Digital analysis of the survey results gives us the answer whether and with what feet defect we are dealing with.

To assess the work of the patient's feet during movement and to check how the weight is distributed on them, we perform a test on a barometric mat.

**The Medilogic** system is used to test gait in footwear. The insoles are then placed in the shoes and analyzed.