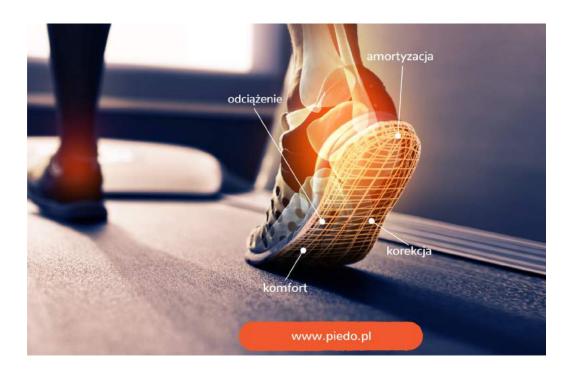

## **Selection of insoles**

When selecting insoles, we have to define what functions they should fulfill, whichis why the insoles are always selected individually. A well-designed insole reduces the disproportions between the foot's efficiency and the transferred load. The tasks of the insoles include: maintaining the efficiency of the feet, correcting incorrect foot positioning, correct distribution of body weight to the surface of the feet, relieving overloaded areas, and increasing amortization.