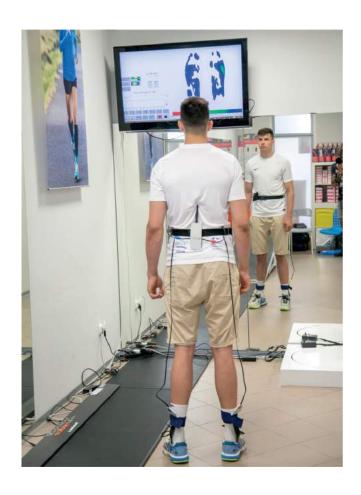

To assess the work of the patient's feet during movement and to check how the weight is distributed on them, we perform a test on a barometric mat.

**The Medilogic** system is used to test gait in footwear. The insoles are then placed in the shoes and analyzed.