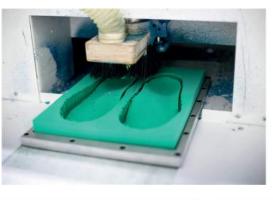

longitudinal and transverse arch, the insole ensures even pressure distribution over the entire foot surface, and the use of a soft lining provides the feet with high comfort during walking.



We work on the highest quality equipment, using the most advanced technologies.

Qualified and experienced staff combined with modern diagnostic tools are a guarantee of the quality of our insoles

Milled insoles are made with the use of CNC machine tools. This technology ensures very high accuracy and aesthetics of workmanship. To create the project, we

use a 3D scan of the foot, which, combined with the precision of CNC machines, provides an insole perfectly suited to the foot.

- 1. Imprint in the foam
- 2. Scanning
- 3. Designing

1. Imprint in the foam







3. Designing

# Tailored to you









4. Milling

5. Cutting and processing

4. Applying lining

## Materials used for the production of insoles

Individual insoles are made of the highest quality, special, certified materials, such as elastic polyurethane foams, cork-rubber composites, skin-friendly and anti-allergic cosmetic linings, which can be easily washed and disinfected, natural leather.

The materials are selected in such a way as to ensure the greatest possible comfort of use while maintaining the necessary correction functions. All the components we use are very durable.





| Bloki do frezowania wkładek |  |         |                            |                                                                                                |  |  |
|-----------------------------|--|---------|---------------