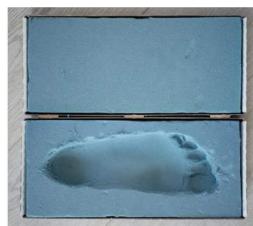

use a 3D scan of the foot, which, combined with the precision of CNC machines, provides an insole perfectly suited to the foot.

- 1. Imprint in the foam
- 2. Scanning
- 3. Designing

1. Imprint in the foam