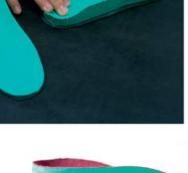

We work on the highest quality equipment, using the most advanced technologies.

Qualified and experienced staff combined with modern diagnostic tools are a guarantee of the quality of our insoles

Milled insoles are made with the use of CNC machine tools. This technology ensures very high accuracy and aesthetics of workmanship. To create the project, we

use a 3D scan of the foot, which, combined with the precision of CNC machines, provides an insole perfectly suited to the foot.

- 1. Imprint in the foam
- 2. Scanning
- 3. Designing

1. Imprint in the foam