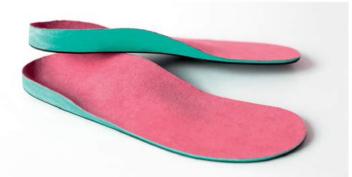

## **Orthopedic insoles**

There are many types of insoles on the market. While they are all similar at first glance, the differences in hardness and flexibility are easily spotted.

The decisive issue, however, is the location of the pelottes, their shapes and degrees of hardness. So how do we know that a given insole will be suitable for our foot? It cannot be determined without proper diagnostics. It should be remembered that the insole must always be individually matched to the foot. Selection, however, should be **preceded by a diagnostician.** This applies to both

## **Selection of insoles**

When selecting insoles, we have to define what functions they should fulfill, whichis why the insoles are always selected individually. A well-designed insole reduces the disproportions between the foot's efficiency and the transferred load. The tasks of the insoles include: maintaining the efficiency of the feet, correcting incorrect foot positioning, correct distribution of body weight to the surface of the feet, relieving overloaded areas, and increasing amortization.