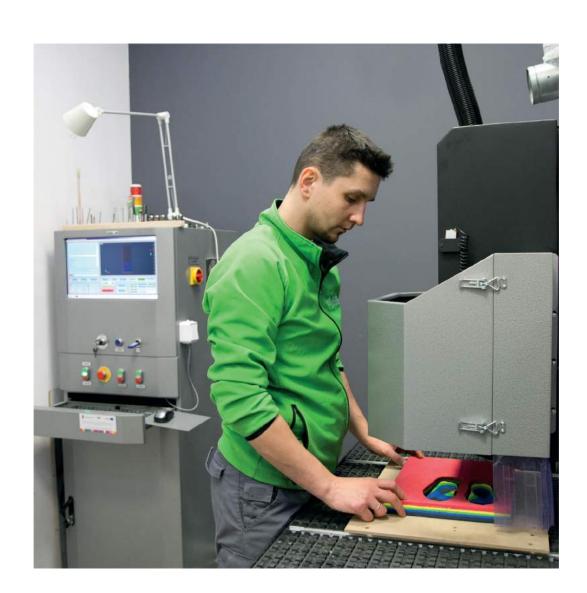

We work on the highest quality equipment, using the most advanced technologies.

Qualified and experienced staff combined with modern diagnostic tools are a guarantee of the quality of our insoles

Milled insoles are made with the use of CNC machine tools. This technology ensures very high accuracy and aesthetics of workmanship. To create the project, we

use a 3D scan of the foot, which, combined with the precision of CNC machines, provides an insole perfectly suited to the foot.

- 1. Imprint in the foam
- 2. Scanning
- 3. Designing

1. Imprint in the foam