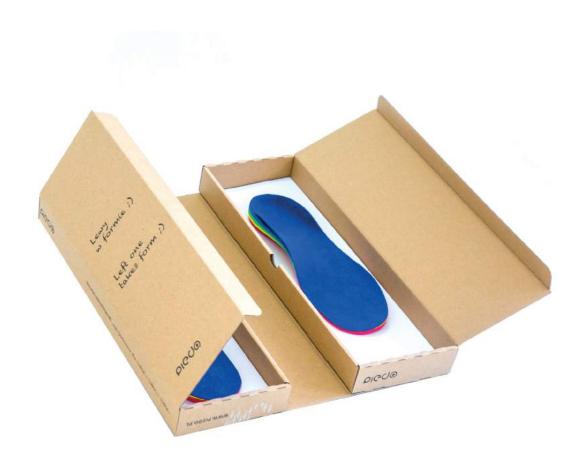

## **Orthopedic insoles**

There are many types of insoles on the market. While they are all similar at first glance, the differences in hardness and flexibility are easily spotted.

The decisive issue, however, is the location of the pelottes, their shapes and degrees of hardness. So how do we know that a given insole will be suitable for our foot? It cannot be determined without proper diagnostics. It should be remembered that the insole must always be individually matched to the foot. Selection, however, should be **preceded by a diagnostician.** This applies to both

## **Selection of insoles**

When selecting insoles, we have to define what functions they should fulfill, whichis why the insoles are always selected individually. A well-designed insole reduces the disproportions between the foot's efficiency and the transferred load. The tasks of the insoles include: maintaining the efficiency of the feet, correcting incorrect foot positioning, correct distribution of body weight to the surface of the feet, relieving overloaded areas, and increasing amortization.

## Materials used for the production of insoles

Individual insoles are made of the highest quality, special, certified materials, such as elastic polyurethane foams, cork-rubber composites, skin-friendly and anti-allergic cosmetic linings, which can be easily washed and disinfected, natural leather.