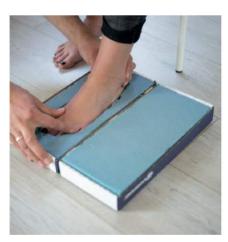

We work on the highest quality equipment, using the most advanced technologies.

Qualified and experienced staff combined with modern diagnostic tools are a guarantee of the quality of our insoles

Milled insoles are made with the use of CNC machine tools. This technology ensures very high accuracy and aesthetics of workmanship. To create the project, we

use a 3D scan of the foot, which, combined with the precision of CNC machines, provides an insole perfectly suited to the foot.

- 1. Imprint in the foam
- 2. Scanning
- 3. Designing

1. Imprint in the foam