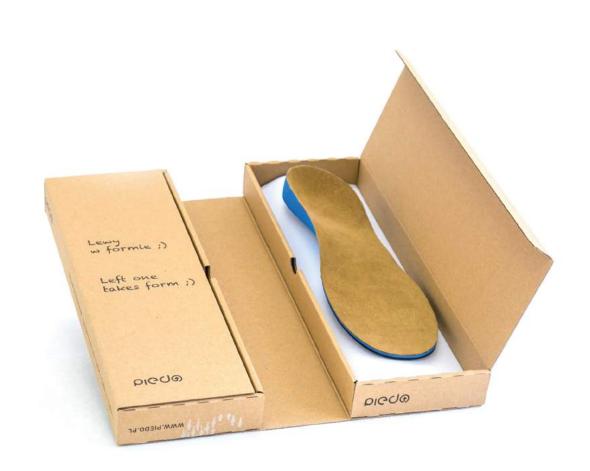

## **Orthopedic insoles**

There are many types of insoles on the market. While they are all similar at first glance, the differences in hardness and flexibility are easily spotted.

The decisive issue, however, is the location of the pelottes, their shapes and degrees of hardness. So how do we know that a given insole will be suitable for our foot? It cannot be determined without proper diagnostics. It should be remembered that the insole must always be individually matched to the foot. Selection, however, should be **preceded by a diagnostician.** This applies to both

## **Selection of insoles**

When selecting insoles, we have to define what functions they should fulfill, whichis why the insoles are always selected individually. A well-designed insole reduces the disproportions between the foot's efficiency and the transferred load. The tasks of the insoles include: maintaining the efficiency of the feet, correcting incorrect foot positioning, correct distribution of body weight to the surface of the feet, relieving overloaded areas, and increasing amortization.

## Materials used for the production of insoles

Individual insoles are made of the highest quality, special, certified materials, such as elastic polyurethane foams, cork-rubber composites, skin-friendly and anti-allergic cosmetic linings, which can be easily washed and disinfected, natural leather.