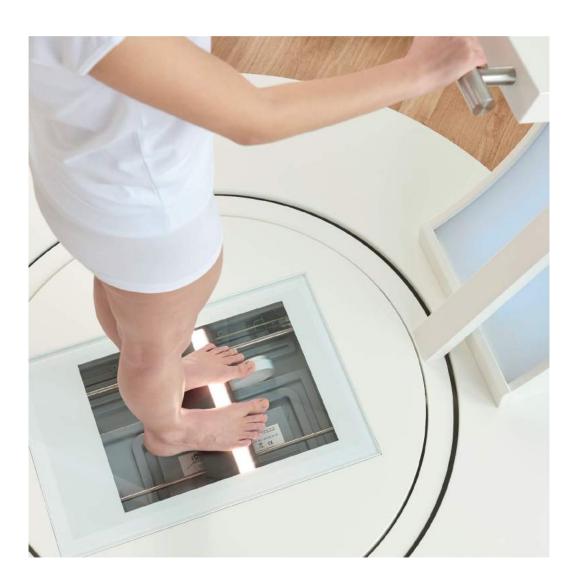

#### **Modern diagnostics**

Foot examinations are divided into two groups:

- static
- dynamic

#### Podoscope / scanner

The patient stands bare feet on the podoscope / scanner. During the test, an image of the static load on the feet is recorded and automatically further processed to the computer. Digital analysis of the survey results gives us the answer whether and with what feet defect we are dealing with.