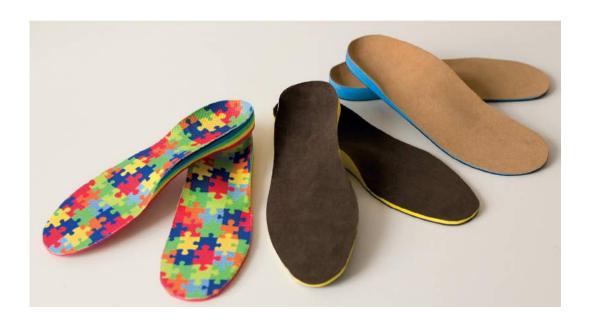

## **Orthopedic insoles**

There are many types of insoles on the market. While they are all similar at first glance, the differences in hardness and flexibility are easily spotted.

The decisive issue, however, is the location of the pelottes, their shapes and degrees of hardness. So how do we know that a given insole will be suitable for our foot? It cannot be determined without proper diagnostics. It should be remembered that the insole must always be individually matched to the foot. Selection, however, should be **preceded by a diagnostician.** This applies to both

## **Selection of insoles**

When selecting insoles, we have to define what functions they should fulfill, whichis why the insoles are always selected individually. A well-designed insole reduces the disproportions between the foot's efficiency and the transferred load. The tasks of the insoles include: maintaining the efficiency of the feet, correcting incorrect foot positioning, correct distribution of body weight to the surface of the feet, relieving overloaded areas, and increasing amortization.