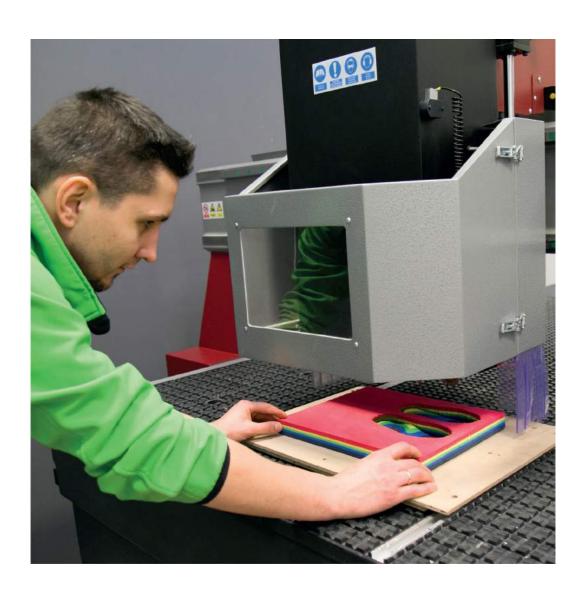

We work on the highest quality equipment, using the most advanced technologies.

Qualified and experienced staff combined with modern diagnostic tools are a guarantee of the quality of our insoles

Milled insoles are made with the use of CNC machine tools. This technology ensures very high accuracy and aesthetics of workmanship. To create the project, we

use a 3D scan of the foot, which, combined with the precision of CNC machines, provides an insole perfectly suited to the foot.

- 1. Imprint in the foam
- 2. Scanning
- 3. Designing

1. Imprint in the foam

#### Our machinery park

Thanks to technologically advanced machines, we are able to precisely cut and adjust our insoles to individual needs.

Our specialists take care of every detail so that the insoles are of the highest class in terms of both utility and aesthetics. The production department is under strict control from the design stage to the final product.