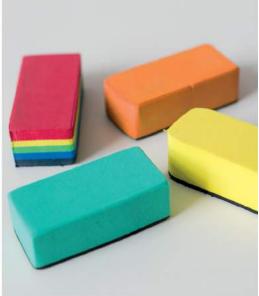

The materials are selected in such a way as to ensure the greatest possible comfort of use while maintaining the necessary correction functions. All the components we use are very durable.

| Bloki do frezowania wkładek |  |         |                            |                                                                                                |  |  |
|-----------------------------|--|---------|----------------------------|------------------------------------------------------------------------------------------------|--|--|
|                             |  | Grubość | Skala twardości<br>(shore) | Opis                                                                                           |  |  |
| Green                       |  | 1,5     | 35                         | Doskonała kompresja, materiał<br>idealny do sportowych oraz<br>standardowych wkładek.          |  |  |
| Blue                        |  | 1,5     | 45                         | Materiał idealny do korekcji dla<br>ludzi ze standardową wagą.                                 |  |  |
| Yellow                      |  | 1,5     | 30                         | Idealny dla stóp zmienionych<br>chorobowo. Wydajny, trwały,<br>komfortowy.                     |  |  |
| Rainbow                     |  | 1,5     | 40                         | Gwarantuje stabilność i lekkość<br>bez uszkodzeń tkanek.                                       |  |  |
| Double                      |  | 1,5     | 45                         | Kompaktowy materiał idealny dla<br>ludzi z nadwagą.                                            |  |  |
| Green-orange                |  | 1,5     | 35                         | Dywersyfikacja pomiędzy przodo-<br>stopiem a piętą. Idealny dla stóp<br>zmienionych chorobowo. |  |  |
| Orange                      |  | 1,5     | 55                         | Kompaktowy materiał idealny dla<br>ludzi z nadwagą.                                            |  |  |
| Blue-green                  |  | 1,5     | 45                         | Optymalny komfort przy intensyw-<br>nym użyciu.                                                |  |  |