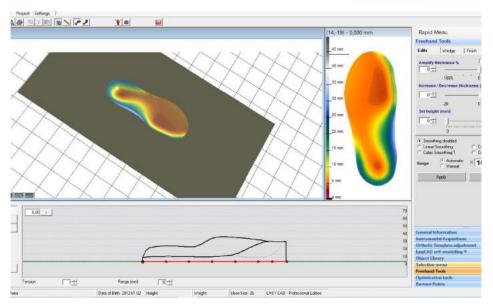

use a 3D scan of the foot, which, combined with the precision of CNC machines, provides an insole perfectly suited to the foot.

- 1. Imprint in the foam
- 2. Scanning
- 3. Designing

1. Imprint in the foam

3. Designing