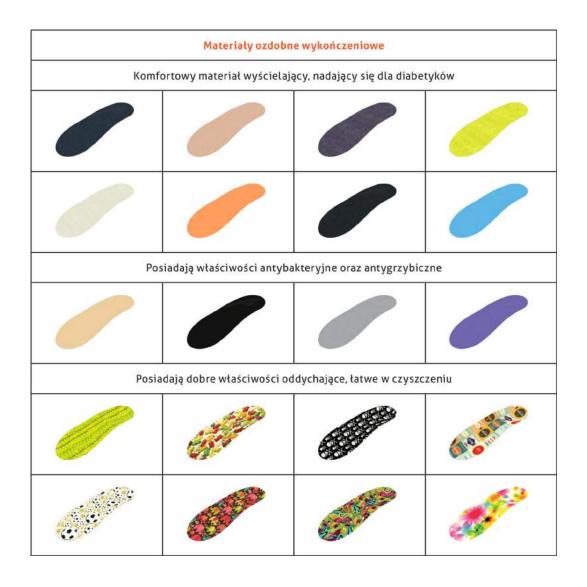

## Materials used for the production of insoles

Individual insoles are made of the highest quality, special, certified materials, such as elastic polyurethane foams, cork-rubber composites, skin-friendly and anti-allergic cosmetic linings, which can be easily washed and disinfected, natural leather.

The materials are selected in such a way as to ensure the greatest possible comfort of use while maintaining the necessary correction functions. All the components we use are very durable.

| Bloki do frezowania wkładek |  |         |                            |                                                                                                |  |  |
|-----------------------------|--|---------|----------------------------|------------------------------------------------------------------------------------------------|--|--|
|                             |  | Grubość | Skala twardości<br>(shore) | Opis                                                                                           |  |  |
| Green                       |  | 1,5     | 35                         | Doskonała kompresja, materiał<br>idealny do sportowych oraz<br>standardowych wkładek.          |  |  |
| Blue                        |  | 1,5     | 45                         | Materiał idealny do korekcji dla<br>ludzi ze standardową wagą.                                 |  |  |
| Yellow                      |  | 1,5     | 30                         | Idealny dla stóp zmienionych<br>chorobowo. Wydajny, trwały,<br>komfortowy.                     |  |  |
| Rainbow                     |  | 1,5     | 40                         | Gwarantuje stabilność i lekkość<br>bez uszkodzeń tkanek.                                       |  |  |
| Double                      |  | 1,5     | 45                         | Kompaktowy materiał idealny dla<br>ludzi z nadwagą.                                            |  |  |
| Green-orange                |  | 1,5     | 35                         | Dywersyfikacja pomiędzy przodo-<br>stopiem a piętą. Idealny dla stóp<br>zmienionych chorobowo. |  |  |
| Orange                      |  | 1,5     | 55                         | Kompaktowy materiał idealny dla<br>ludzi z nadwagą.                                            |  |  |
| Blue-green                  |  | 1,5     | 45                         | Optymalny komfort przy intensyw-<br>nym użyciu.                                                |  |  |